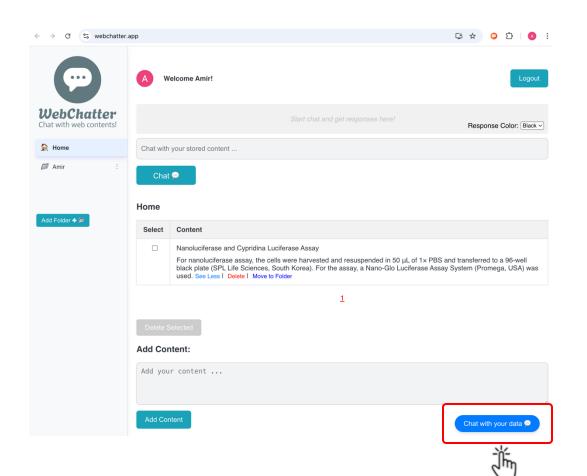

### Chat with stored data: (1) docked chat

### Add new contents manually

Delete Selected