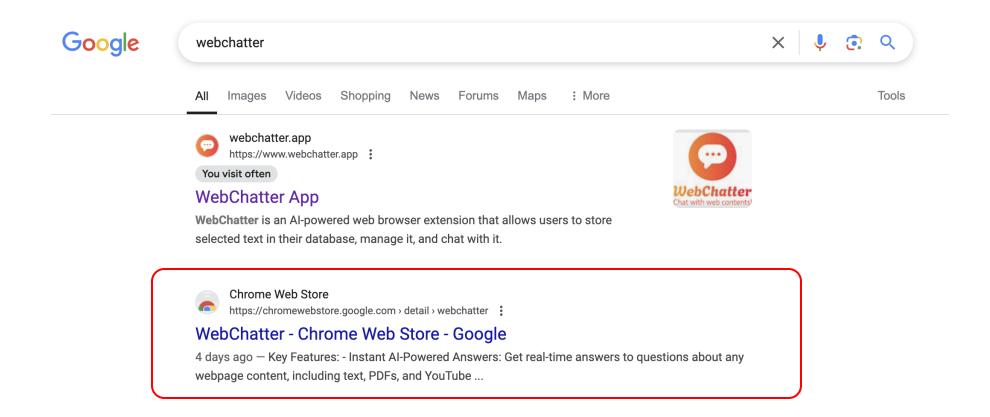

Last Update: February 4, 2025





# How to use WebChatter App



Database: <a href="https://www.webchatter.app">https://www.webchatter.app</a>



### Google "WebChatter"





#### Add WebChatter to Chrome





#### Add the extension





### Added ...





#### From Extensions icon





#### Pin the extension





### Pinned ...











### The question and its answer pups up





### Continue if you have other questions





#### Send selected text to database





Open extension interface and send





#### Sent...





#### Database web interface



# Login "webchatter.app" using same account





### Selected text goes to "Home" directory





### Chat with stored data: (1) docked chat





### The answer pups up





### Answers in desired appearance





## Manage Folders





| www.webchatter.app says  Enter folder name: | 1      |      |
|---------------------------------------------|--------|------|
|