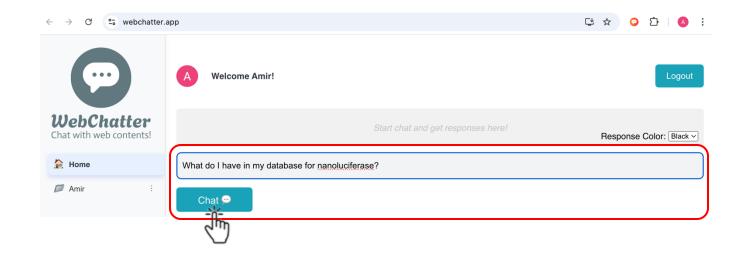

Last Update: February 4, 2025





# How to use WebChatter App



Database: <a href="https://www.webchatter.app">https://www.webchatter.app</a>



### Google "WebChatter"





#### Add WebChatter to Chrome





#### Add the extension





### Added ...





#### From Extensions icon





#### Pin the extension





### Pinned ...











### The question and its answer pups up





### Continue if you have other questions





#### Send selected text to database





Open extension interface and send





#### Sent...





#### Database web interface



# Login "webchatter.app" using same account





### Selected text goes to "Home" directory





### Chat with stored data: (1) docked chat





### The answer pups up





### Answers in desired appearance





## Manage Folders





| www.webchatter.app says  Enter folder name: | 1      |      |
|---------------------------------------------|--------|------|
|                                             |        |      |
|                                             | Cancel | OK C |
|                                             |        | 2    |



### Add new contents manually

Delete Selected

#### **Add Content:**

1

<u>Lipofectamine (Endosomal)</u> Method: Cells were <u>transfectedusing Lipofectamine 3000 (Invitrogen</u>, Thermo Fisher Scientific), following the manufacturer's instructions. RAW or dHL60 cells weretransfected with 800 ng of <u>nanoluciferase mRNA</u> (the <u>nonsecretoryexpressing</u> form) in a 24-well