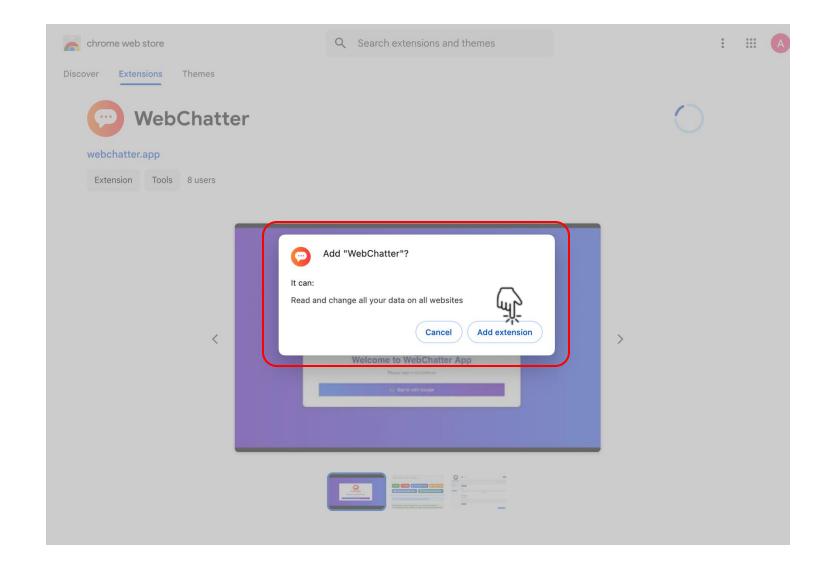

Last Update: February 4, 2025





# How to use WebChatter App



Database: <a href="https://www.webchatter.app">https://www.webchatter.app</a>



### Google "WebChatter"





#### Add WebChatter to Chrome





#### Add the extension





### Added ...





#### From Extensions icon





#### Pin the extension





### Pinned ...











### The question and its answer pups up





### Continue if you have other questions





#### Send selected text to database





Open extension interface and send





#### Sent...





#### Database web interface



# Login "webchatter.app" using same account





### Selected text goes to "Home" directory





### Chat with stored data: (1) docked chat





### The answer pups up





### Answers in desired appearance





## Manage Folders





| www.webchatter.app says  Enter folder name: | 1      |      |
|---------------------------------------------|--------|------|
|                                             |        |      |
|