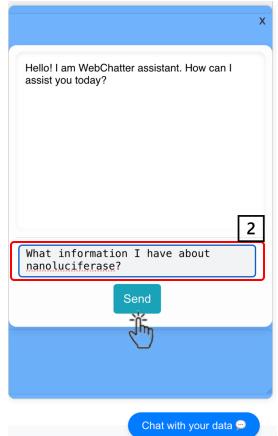

---|
|                                             |        |      |
|                                             | Cancel | OK C |
|                                             |        | 2    |



### Add new contents manually

Delete Selected

#### **Add Content:**

1

<u>Lipofectamine (Endosomal)</u> Method: Cells were <u>transfectedusing Lipofectamine 3000 (Invitrogen</u>, Thermo Fisher Scientific), following the manufacturer's instructions. RAW or dHL60 cells weretransfected with 800 ng of <u>nanoluciferase mRNA</u> (the <u>nonsecretoryexpressing</u> form) in a 24-well plate with P3000 and reduced <u>serummedia</u>, <u>OptiMeM</u> (<u>Gibco</u>, Thermo Fisher Scientific).

Add Content



2



#### Move contents between folders











### Chat with stored data: (2) popup chat