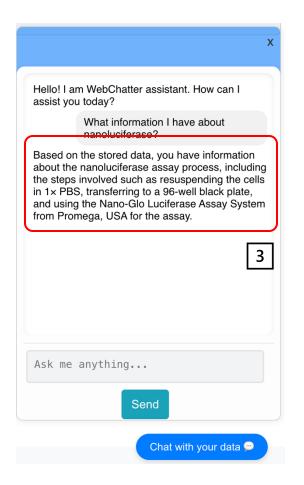

-|
|                                             |        |      |
|                                             | Cancel | OK C |
|                                             |        | 2    |



### Add new contents manually

Delete Selected

#### **Add Content:**

1

<u>Lipofectamine (Endosomal)</u> Method: Cells were <u>transfectedusing Lipofectamine 3000 (Invitrogen</u>, Thermo Fisher Scientific), following the manufacturer's instructions. RAW or dHL60 cells weretransfected with 800 ng of <u>nanoluciferase mRNA</u> (the <u>nonsecretoryexpressing</u> form) in a 24-well plate with P3000 and reduced <u>serummedia</u>, <u>OptiMeM</u> (<u>Gibco</u>, Thermo Fisher Scientific).

Add Content



2



#### Move contents between folders











### Chat with stored data: (2) popup chat