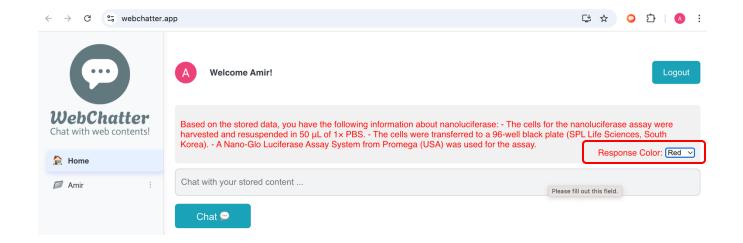

Last Update: February 4, 2025





# How to use WebChatter App



Database: <a href="https://www.webchatter.app">https://www.webchatter.app</a>



### Google "WebChatter"





#### Add WebChatter to Chrome





#### Add the extension





### Added ...





#### From Extensions icon





#### Pin the extension





### Pinned ...











### The question and its answer pups up





### Continue if you have other questions





#### Send selected text to database





Open extension interface and send





#### Sent...





#### Database web interface



# Login "webchatter.app" using same account





### Selected text goes to "Home" directory





### Chat with stored data: (1) docked chat





### The answer pups up





### Answers in desired appearance





## Manage Folders





| www.webchatter.app says  Enter folder name: | 1      |      |
|---------------------------------------------|--------|------|
|                                             |        |      |
|                                             | Cancel | OK C |
|                                             |        | 2    |



### Add new contents manually

Delete Selected

#### **Add Content:**

1

<u>Lipofectamine (Endosomal)</u> Method: Cells were <u>transfectedusing Lipofectamine 3000 (Invitrogen</u>, Thermo Fisher Scientific), following the manufacturer's instructions. RAW or dHL60 cells weretransfected with 800 ng of <u>nanoluciferase mRNA</u> (the <u>nonsecretoryexpressing</u> form) in a 24-well plate with P3000 and reduced <u>serummedia</u>, <u>OptiMeM</u> (<u>