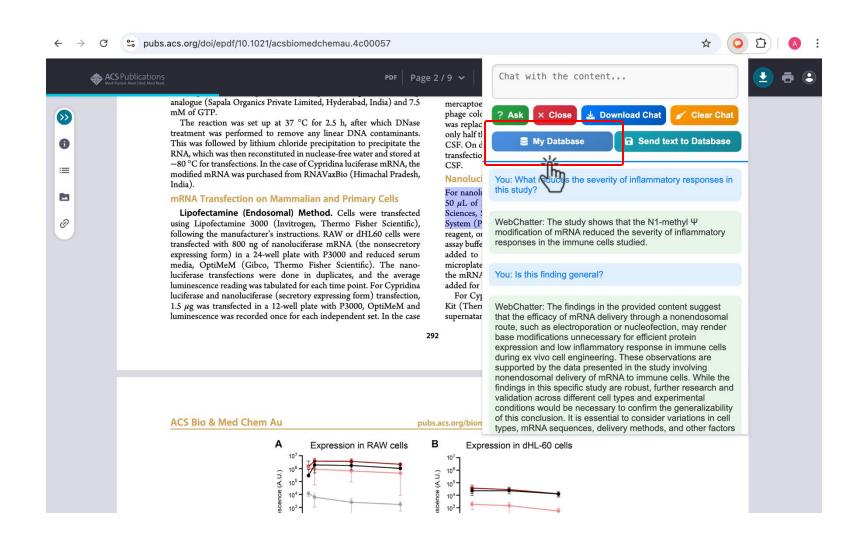

#### Send selected text to database

Open extension interface and send

#### Sent...