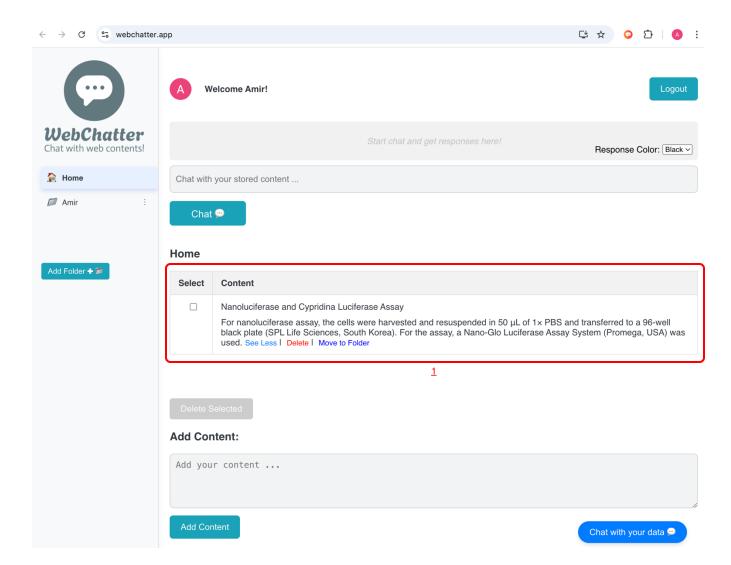

### Selected text goes to "Home" directory

### Add new contents manually

Delete Selected

#### **Add Content:**

1

<u>Lipofectamine (Endosomal)</u> Method: Cells were <u>transfectedusing Lipofectamine 3000 (Invitrogen</u>, Thermo Fisher Scientific), following the manufacturer's instructions. RAW or dHL60 cells weretransfected with 800 ng of <u>nanoluciferase mRNA</u> (the <u>nonsecretoryexpressing</u> form) in a 24-well plate with P3000 and reduced <u>serummedia</u>, <u>OptiMeM</u> (<u>Gibco</u>, Thermo Fisher Scientific).