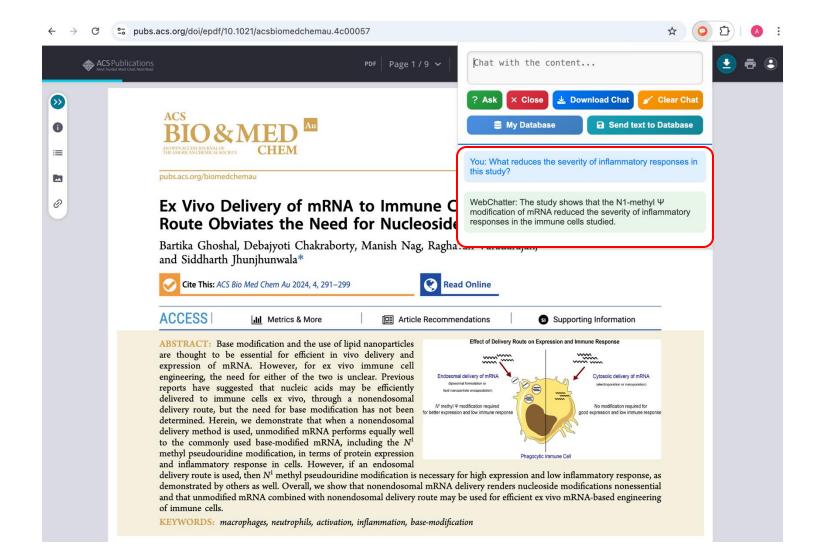

### The question and its answer pups up

### Continue if you have other questions