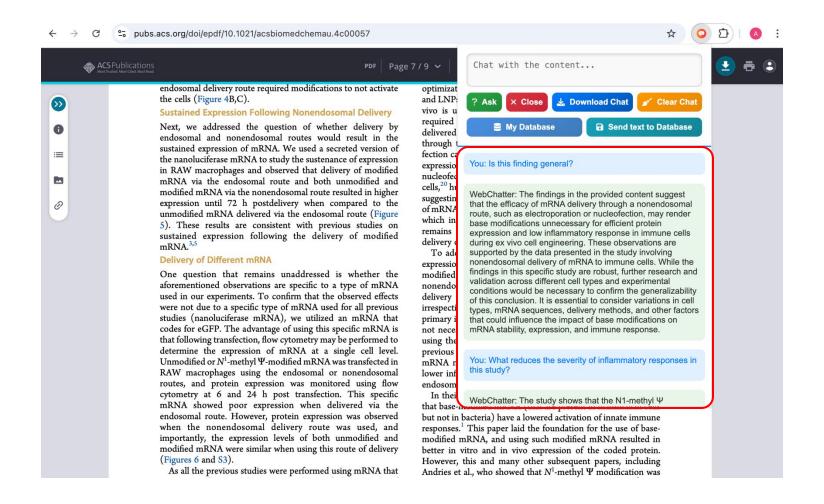

Last Update: February 4, 2025





# How to use WebChatter App



Database: <a href="https://www.webchatter.app">https://www.webchatter.app</a>



### Google "WebChatter"





#### Add WebChatter to Chrome





#### Add the extension





### Added ...





#### From Extensions icon





#### Pin the extension





### Pinned ...











### The question and its answer pups up





### Continue if you have other questions





#### Send selected text to database





Open extension interface and send





#### Sent...





#### Database web interface



# Login "webchatter.app" using same account





### Selected text goes to "Home" directory





### Chat with stored data: (1) docked chat





### The answer pups up





### Answers in desired appearance





## Manage Folders





| www.webchatter.app says  Enter folder name: | 1      |      |
|---------------------------------------------|--------|------|
|                                             |        |      |
|                                             | Cancel | OK C |
|                                             |        | 2    |



### Add new contents manually

Delete Selected

#### **Add Content:**

1

<u>Lipofectamine (Endosomal)</u> Me