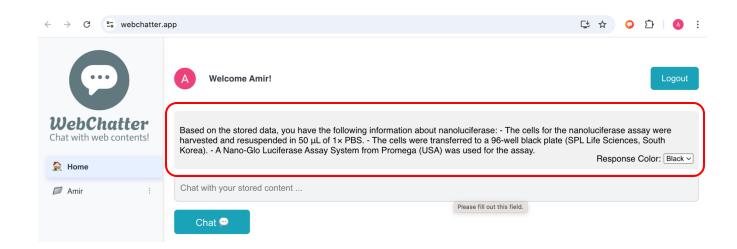

### Chat with stored data: (1) docked chat

### The answer pups up

### Answers in desired appearance