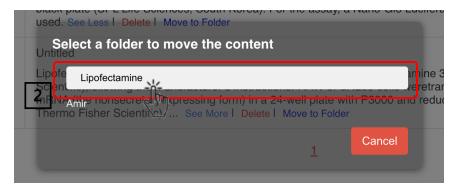

--------------------------------------|--------|------|
|                                             |        |      |
|                                             | Cancel | OK C |
|                                             |        | 2    |



### Add new contents manually

Delete Selected

#### **Add Content:**

1

<u>Lipofectamine (Endosomal)</u> Method: Cells were <u>transfectedusing Lipofectamine 3000 (Invitrogen</u>, Thermo Fisher Scientific), following the manufacturer's instructions. RAW or dHL60 cells weretransfected with 800 ng of <u>nanoluciferase mRNA</u> (the <u>nonsecretoryexpressing</u> form) in a 24-well plate with P3000 and reduced <u>serummedia</u>, <u>OptiMeM</u> (<u>Gibco</u>, Thermo Fisher Scientific).

Add Content



2



#### Move contents between folders











### Chat with stored data: (2) popup chat