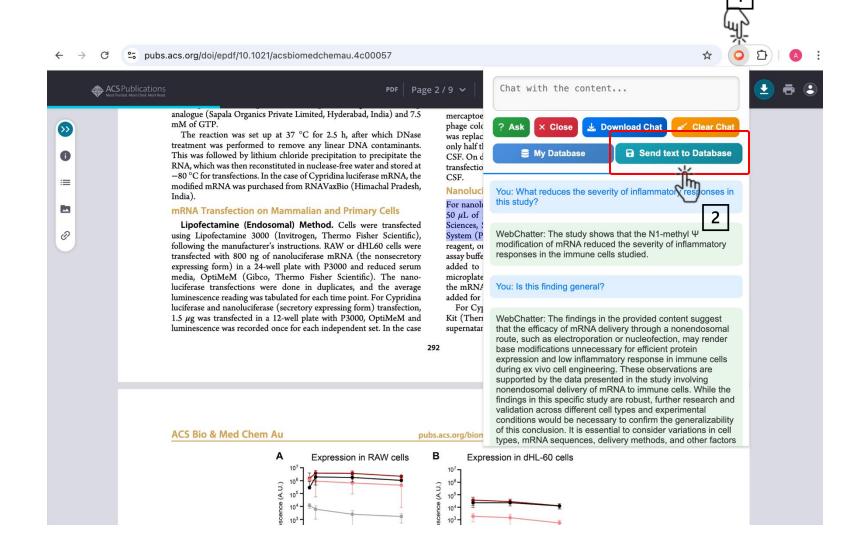

#### Send selected text to database

Open extension interface and send

#### Sent...