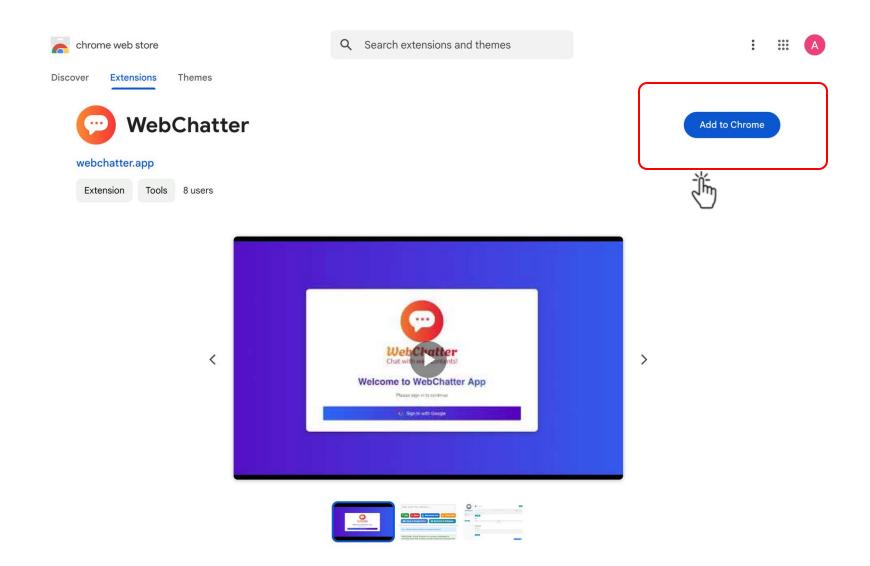

Last Update: February 4, 2025





# How to use WebChatter App



Database: <a href="https://www.webchatter.app">https://www.webchatter.app</a>



### Google "WebChatter"





#### Add WebChatter to Chrome





#### Add the extension





### Added ...





#### From Extensions icon





#### Pin the extension





### Pinned ...











### The question and its answer pups up





### Continue if you have other questions





#### Send selected text to database





Open extension interface and send





#### Sent...





#### Database web interface



# Login "webchatter.app" using same account





### Selected text goes to "Home" directory





### Chat with stored data: (1) docked chat





### The answer pups up





### Answers in desired appearance





## Manage Folders





| www.webchatter.app says  Enter folder name: | 1      |      |
|---------------------------------------------|--------|------|
|                                             |        |      |
|