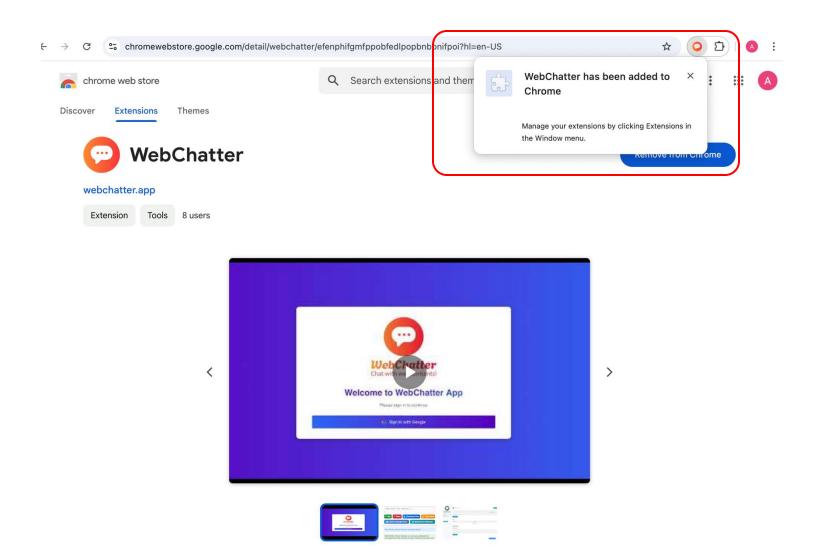

Last Update: February 4, 2025





# How to use WebChatter App



Database: <a href="https://www.webchatter.app">https://www.webchatter.app</a>



### Google "WebChatter"





#### Add WebChatter to Chrome





#### Add the extension





### Added ...





#### From Extensions icon





#### Pin the extension





### Pinned ...











### The question and its answer pups up





### Continue if you have other questions





#### Send selected text to database





Open extension interface and send





#### Sent...





#### Database web interface



# Login "webchatter.app" using same account





### Selected text goes to "Home" directory





### Chat with stored data: (1) docked chat





### The answer pups up





### Answers in desired appearance





## Manage Folders





| www.webchatter.app says  Enter folder name: | 1      |      |
|---------------------------------------------|--------|------|
|                                             |        |      |
|                                             | Cancel | OK C |