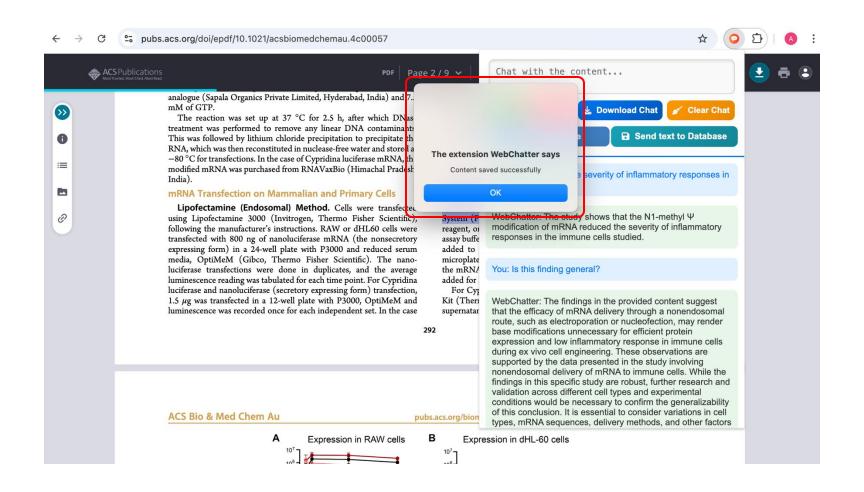

### The question and its answer pups up

### Continue if you have other questions